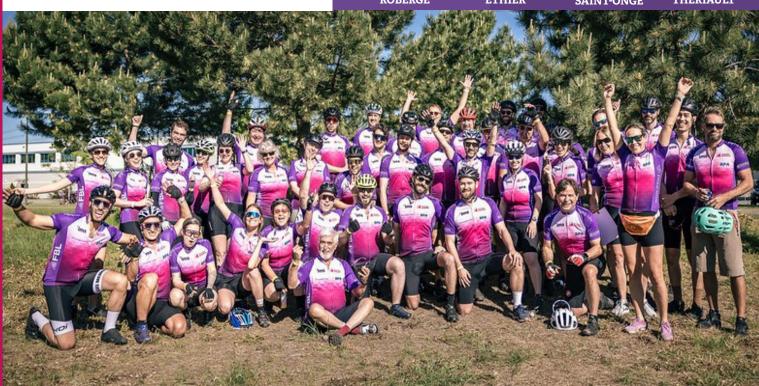

# Your generosity makes a difference in the lives of families in Quebec!

Cycling for Inclusion 2024 by Mission inclusion took place on Sunday, May 26th in Terrebonne as part of the Vélo Québec Metropolitan Challenge.

In a friendly and sunny atmosphere, 80 cyclists gathered to enjoy the beautiful roads of the Lanaudière region and ride between 60 and 163 km!

This year, \$116,000 was raised to support Mission inclusion's causes, including: